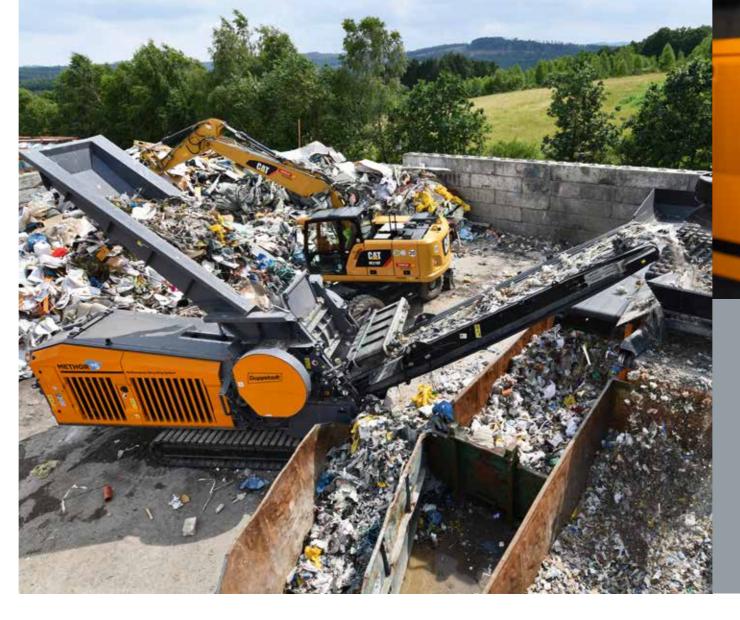

## 1 AGGREGATES FOR SHREDDING

Pre-shredding and loosening of the material using Methor for metered material feed for the following processing steps.

#### 2 SEPARATING DIFFERENT MATERIALS

Separation of the material into coarse and fine grain using the SELECTOR 400. Harmonising and spreading of the material flow for windsifting.

## 3 MACHINE-ASSISTED MANUAL

Manual sorting on a conveyor belt that can be variably positioned and arranged depending on the stations.

#### 4 IRON EXTRACTION

Separation of ferrous components with an overhead suspension magnet.

## 5 EXTRACTION OF PAPER AND PLASTIC

Infinitely adjustable windsifter to separate plastic films and other 2D light fractions.