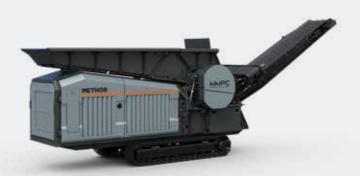

## **METHOR ON TRACKED CHASSIS**

The 'multitool' among shredders offers the widest range of applications in its class.