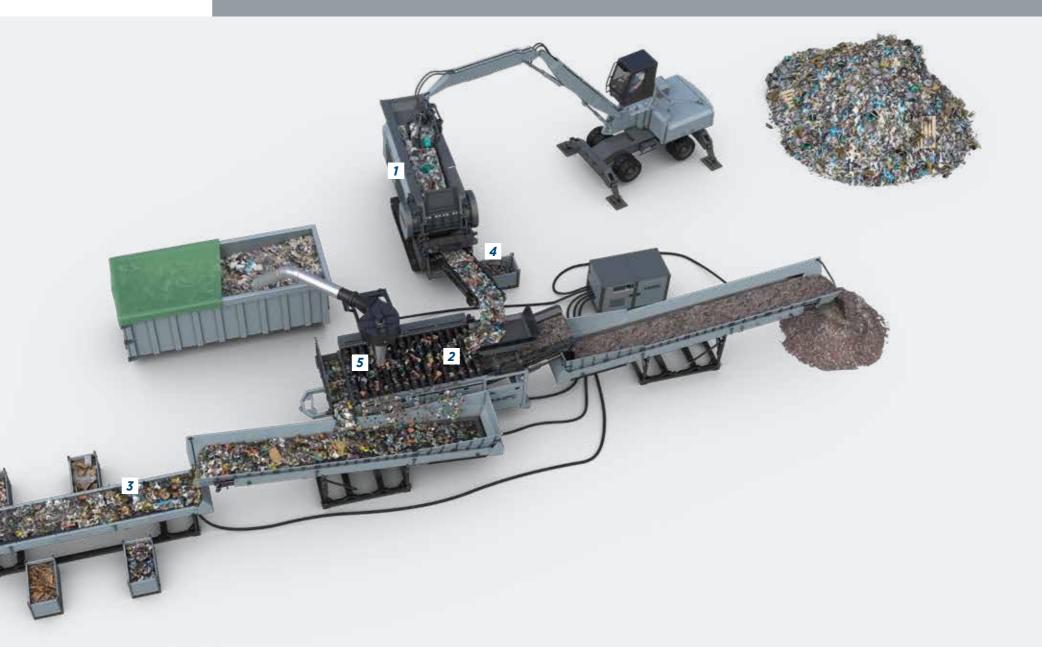

## FIVE STEPS TO HELP GET YOU AHEAD.

The process concept presented here fully complies with the minimum technical requirements for pretreatment plants according to § 6 para. 1 GewAbfV. Each system consists of the legally prescribed components. They are configured individually for each customer so that you can fully exploit the performance potential of all of the machines.

## 1 AGGREGATES FOR SHREDDING

Pre-shredding and loosening of the material using Methor for metered material feed for the following processing steps.

#### 2 SEPARATING DIFFERENT MATERIALS

Separation of the material into coarse and fine grain using the SELECTOR 400. Harmonising and spreading of the material flow for windsifting.

## 3 MACHINE-ASSISTED MANUAL

Manual sorting on a conveyor belt that can be variably positioned and arranged depending on the stations.

#### 4 IRON EXTRACTION

Separation of ferrous components with an overhead suspension magnet.

## 5 EXTRACTION OF PAPER AND PLASTIC

Infinitely adjustable windsifter to separate plastic films and other 2D light fractions.