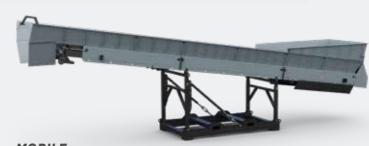

## **METHOR ON TRACKED CHASSIS**

The 'multitool' among shredders offers the widest range of applications in its class.

## **METHOR ON HOOK LIFT FRAME**

The hook lift version can be powered by a diesel or electric motor. The Methor on a tracked chassis is driven by a diesel engine.

Screening and additionally separating a light fraction in one working step.