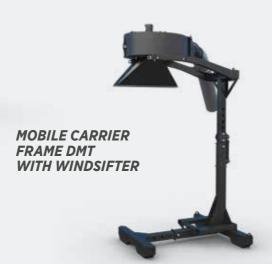

## 5 EXTRACTION OF PAPER AND PLASTIC

Infinitely adjustable windsifter to separate plastic films and other 2D light fractions.