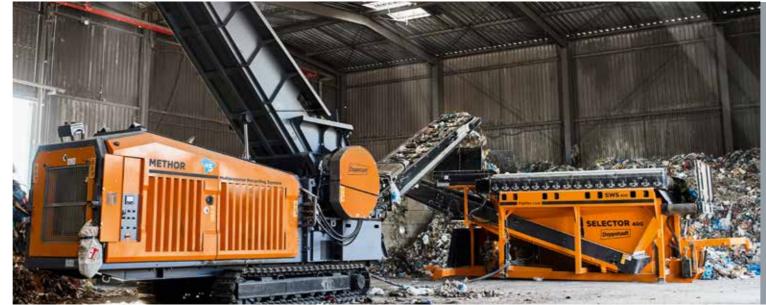

## **METHOR ON TRACKED CHASSIS**

The 'multitool' among shredders offers the widest range of applications in its class.

## **METHOR ON HOOK LIFT FRAME**

The hook lift version can be powered by a diesel or electric motor. The Methor on a tracked chassis is driven by a diesel engine.

Screening and additionally separating a light fraction in one working step.

## **SELECTOR 400**

Accurate and fast spiral shaft separation for even the most difficult material flows.

## HYDRAULIC UNIT HYDRAPAK 40 AND 90

Power unit for hydraulic drive of all mobile components.

MOBILE AUXILIARY CONVEYOR DMB 8500 MOBILE SORTING CONVEYOR DMB