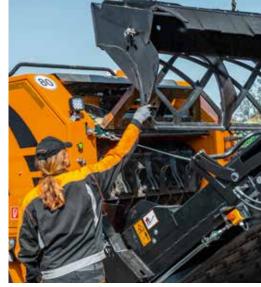

## 1 AGGREGATES FOR SHREDDING

Pre-shredding and loosening of the material using Methor for metered material feed for the following processing steps.

## **METHOR ON TRACKED CHASSIS**

The 'multitool' among shredders offers the widest range of applications in its class.