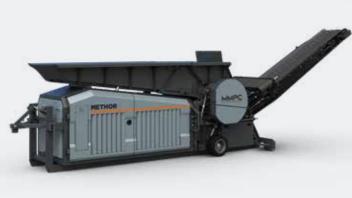

## **METHOR ON HOOK LIFT FRAME**

The hook lift version can be powered by a diesel or electric motor. The Methor on a tracked chassis is driven by a diesel engine.

Screening and additionally separating a light fraction in one working step.