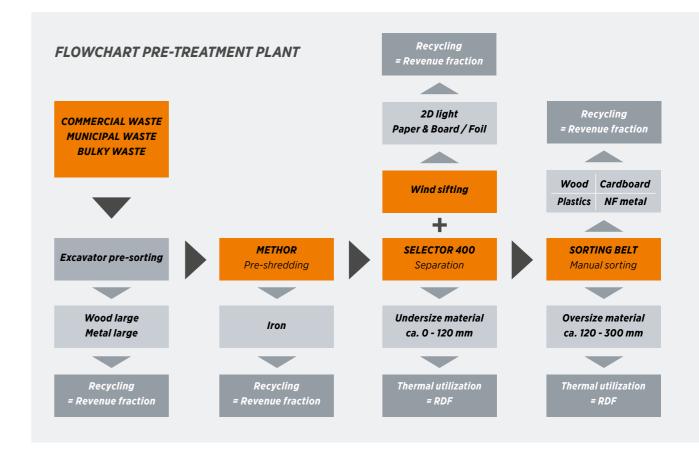

## FIVE STEPS TO HELP GET YOU AHEAD.

The process concept presented here fully complies with the minimum technical requirements for pretreatment plants according to § 6 para. 1 GewAbfV. Each system consists of the legally prescribed components. They are configured individually for each customer so that you can fully exploit the performance potential of all of the machines.

## 1 AGGREGATES FOR SHREDDING

Pre-shredding and loosening of the material using Methor for metered material feed for the following processing steps.

#### 2 SEPARATING DIFFERENT MATERIALS

Separation of the material into coarse and fine grain using the SELECTOR 400. Harmonising and spreading of the material flow for windsifting.

## 3 MACHINE-ASSISTED MANUAL

Manual sorting on a conveyor belt that can be variably positioned and arranged depending on the stations.

#### 4 IRON EXTRACTION

Separation of ferrous components with an overhead suspension magnet.

## 5 EXTRACTION OF PAPER AND PLASTIC

Infinitely adjustable windsifter to separate plastic films and other 2D light fractions.